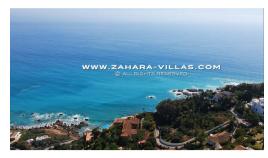

## MAGNIFICENT PLOT IN ATLANTERRA URBANIZATION WITH WONDERFUL VIEWS OF THE CAMARINAL LIGHTHOUSE

| REFERENCE | M²      |  |
|-----------|---------|--|
| 000037    | 1960.00 |  |

Magnificent Plot in Atlanterra Urbanization with wonderful sea views with a total area of 1960 m², with all services at the foot of the plot. Views of the Camarinal cape and the Germans beach Urbanization of exclusive villas and mansions surrounded by an almost virgin landscape. Enjoy spectacular views high in the mountains and at the same time only 5 minutes to the beach. Suitable for the construction of a house of approximately 310m2.