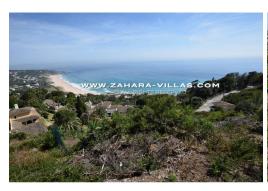

## MAGNIFICENT PLOT IN ATLANTERRA URBANIZATION WITH WONDERFUL VIEWS OF THE CAMARINAL LIGHTHOUSE

| REFERENCE | M²      |  |
|-----------|---------|--|
| 000037    | 1960.00 |  |

Magnificent Plot in Atlanterra Urbanization with wonderful sea views with a total area of 1960 m², with all services at the foot of the plot. Views of the Camarinal cape and the Germans beach Urbanization of exclusive villas and mansions surrounded by an almost virgin landscape. Enjoy spectacular views high in the mountains and at the same time only 5 minutes to the beach. Suitable for the construction of a house of approximately 310m2.