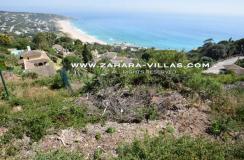

## MAGNIFICENT PLOT IN ATLANTERRA URBANIZATION WITH WONDERFUL VIEWS OF THE CAMARINAL LIGHTHOUSE

| REFERENCE | M²      |  |
|-----------|---------|--|
| 000037    | 1960.00 |  |

Magnificent Plot in Atlanterra Urbanization with wonderful sea views with a total area of 1960 m², with all services at the foot of the plot. Views of the Camarinal cape and the Germans beach Urbanization of exclusive villas and mansions surrounded by an almost virgin landscape. Enjoy spectacular views high in the mountains and at the same time only 5 minutes to the beach. Suitable for the construction of a house of approximately 310m2.