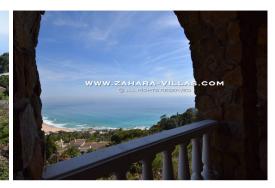

## MAGNIFICENT PLOT IN ATLANTERRA URBANIZATION WITH WONDERFUL VIEWS OF THE CAMARINAL LIGHTHOUSE

| REFERENCE | M²      |  |
|-----------|---------|--|
| 000037    | 1960.00 |  |

Magnificent Plot in Atlanterra Urbanization with wonderful sea views with a total area of 1960 m², with all services at the foot of the plot. Views of the Camarinal cape and the Germans beach Urbanization of exclusive villas and mansions surrounded by an almost virgin landscape. Enjoy spectacular views high in the mountains and at the same time only 5 minutes to the beach. Suitable for the construction of a house of approximately 310m2.