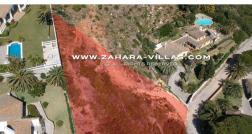

## MAGNIFICENT PLOT IN ATLANTERRA URBANIZATION WITH WONDERFUL VIEWS OF THE CAMARINAL LIGHTHOUSE

| REFERENCE | M²      |  |
|-----------|---------|--|
| 000037    | 1960.00 |  |

Magnificent Plot in Atlanterra Urbanization with wonderful sea views with a total area of 1960 m², with all services at the foot of the plot. Views of the Camarinal cape and the Germans beach Urbanization of exclusive villas and mansions surrounded by an almost virgin landscape. Enjoy spectacular views high in the mountains and at the same time only 5 minutes to the beach. Suitable for the construction of a house of approximately 310m2.