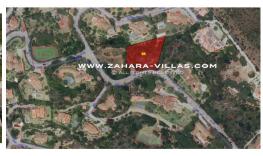

## MAGNIFICENT PLOT IN ATLANTERRA URBANIZATION WITH WONDERFUL VIEWS OF THE CAMARINAL LIGHTHOUSE

| REFERENCE | M²      |  |
|-----------|---------|--|
| 000037    | 1960.00 |  |

Magnificent Plot in Atlanterra Urbanization with wonderful sea views with a total area of 1960 m², with all services at the foot of the plot. Views of the Camarinal cape and the Germans beach Urbanization of exclusive villas and mansions surrounded by an almost virgin landscape. Enjoy spectacular views high in the mountains and at the same time only 5 minutes to the beach. Suitable for the construction of a house of approximately 310m2.