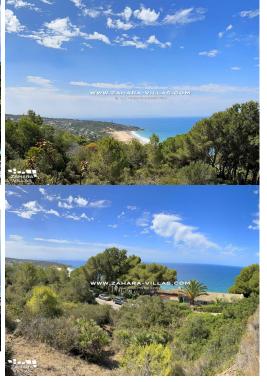

## MAGNIFICENT PLOT IN ATLANTERRA URBANIZATION WITH WONDERFUL VIEWS OF THE CAMARINAL LIGHTHOUSE

| REFERENCE | M²      |  |
|-----------|---------|--|
| 000038    | 3834.00 |  |

Magnificent Plot in Atlanterra Urbanization with wonderful sea views with a total area of 3,834 m², with all services at the foot of the plot. Views of the Camarinal cape and the Germans beach Urbanization of exclusive villas and mansions surrounded by an almost virgin landscape. Enjoy spectacular views high in the mountains and at the same time only 5 minutes to the beach. Suitable for the construction of a house of approximately 610m2.