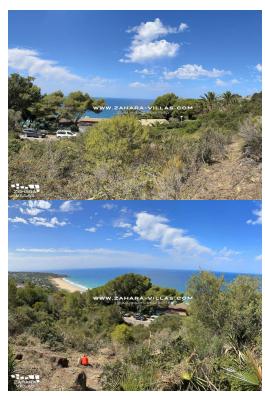

## MAGNIFICENT PLOT IN ATLANTERRA URBANIZATION WITH WONDERFUL VIEWS OF THE CAMARINAL LIGHTHOUSE

| REFERENCE | M²      |  |
|-----------|---------|--|
| 000038    | 3834.00 |  |

Magnificent Plot in Atlanterra Urbanization with wonderful sea views with a total area of 3,834 m², with all services at the foot of the plot. Views of the Camarinal cape and the Germans beach Urbanization of exclusive villas and mansions surrounded by an almost virgin landscape. Enjoy spectacular views high in the mountains and at the same time only 5 minutes to the beach. Suitable for the construction of a house of approximately 610m2.