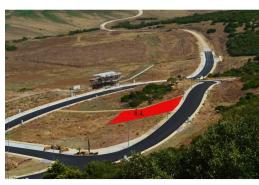

## PLOT NEW CONSTRUCTION FOR SALE

| REFERENCE | Bedrooms | Toilets | M²CONST | M² PLOT |
|-----------|----------|---------|---------|---------|
| 000050    | 0        | 0       | 907.00  | 907.00  |

Plot of 907,49 m² approx, located at the foot of the mountain of Atlanterra, with great sea views, paved and urbanized, just 200 meters from the "Playa de los Alemanes". Possibility to build a two-storey villa of approx. 145 m² plus a basement floor. Southwest facing. Come to visit it This plot has Basic Project and Building Permit requested to the Town Hall.