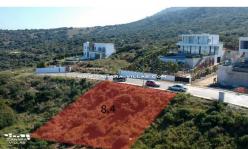

## PLOT NEW CONSTRUCTION FOR SALE

| REFERENCE | Bedrooms | Toilets | M²CONST | M² PLOT |
|-----------|----------|---------|---------|---------|
| 000050    | 0        | 0       | 907.00  | 907.00  |

Plot of 907,49 m² approx, located at the foot of the mountain of Atlanterra, with great sea views, paved and urbanized, just 200 meters from the "Playa de los Alemanes". Possibility to build a two-storey villa of approx. 145 m² plus a basement floor. Southwest facing. Come to visit it This plot has Basic Project and Building Permit requested to the Town Hall.