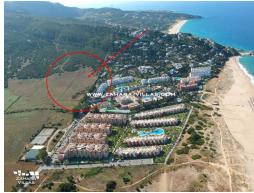

## PLOT NEW CONSTRUCTION FOR SALE

| REFERENCE | Bedrooms | Toilets | M²CONST | M² PLOT |
|-----------|----------|---------|---------|---------|
| 000050    | 0        | 0       | 907.00  | 907.00  |

Plot of 907,49 m² approx, located at the foot of the mountain of Atlanterra, with great sea views, paved and urbanized, just 200 meters from the "Playa de los Alemanes". Possibility to build a two-storey villa of approx. 145 m² plus a basement floor. Southwest facing. Come to visit it This plot has Basic Project and Building Permit requested to the Town Hall.