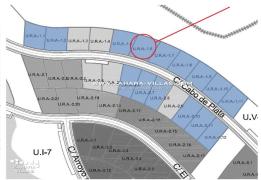

## LAND FOR SALE IN ATLANTERRA

| REFERENCE | Bedrooms | Toilets | M²CONST | M² PLOT |
|-----------|----------|---------|---------|---------|
| 000056    | 0        | 0       | 949.92  | 949.92  |

Urban plot of 949,92 m² approx, situated in Avda Cabo de Plata, new urbanised area, close to the Hotel Melia Atlanterra, asphalted and urbanised, only 600 metres from the "Playa de los Alemanes". With sea views, with a buildable area of 151,99 m2/t.