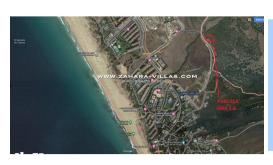

## LAND FOR SALE IN ATLANTERRA

| REFERENCE | Bedrooms | Toilets | M²CONST | M² PLOT |
|-----------|----------|---------|---------|---------|
| 000056    | 0        | 0       | 949.92  | 949.92  |

Urban plot of 949,92 m² approx, situated in Avda Cabo de Plata, new urbanised area, close to the Hotel Melia Atlanterra, asphalted and urbanised, only 600 metres from the "Playa de los Alemanes". With sea views, with a buildable area of 151,99 m2/t.