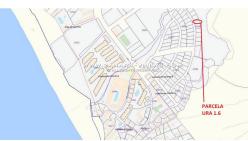

## LAND FOR SALE IN ATLANTERRA

| REFERENCE | Bedrooms | Toilets | M²CONST | M² PLOT |
|-----------|----------|---------|---------|---------|
| 000056    | 0        | 0       | 949.92  | 949.92  |

Urban plot of 949,92 m² approx, situated in Avda Cabo de Plata, new urbanised area, close to the Hotel Melia Atlanterra, asphalted and urbanised, only 600 metres from the "Playa de los Alemanes". With sea views, with a buildable area of 151,99 m2/t.