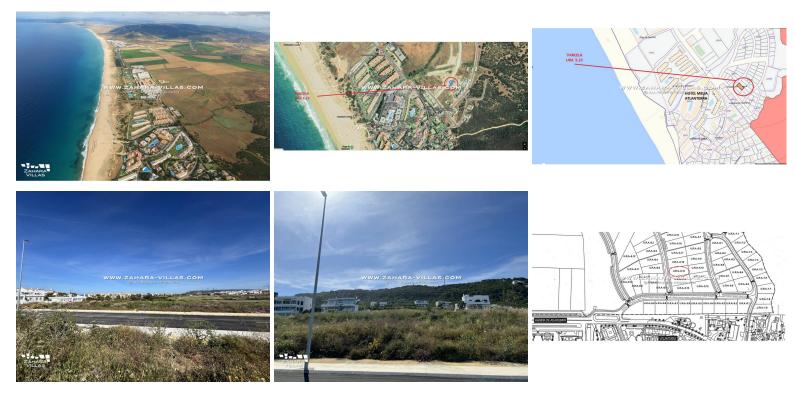

## PLOT IN NEW RESIDENTIAL AREA, CALLE EL COPO, ATLANTERRA, COSTA DE LA LUZ

| REFERENCE | M²     |  |
|-----------|--------|--|
| 000057    | 984.00 |  |

Urban plot of 984,00 m<sup>2</sup> approx, with LICENCIA DE OBRA situated in Avda El Copo, new urbanised area, close to the Hotel Melia Atlanterra, asphalted and urbanised, only 600 metres from the "Playa de los Alemanes". With a buildable area of approximately 150 m2. North-west facing, with easy access and close to services, restaurants, etc.