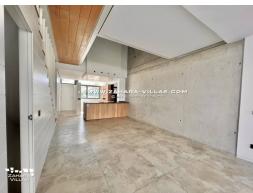

The properties are distributed in; Semi-Basement, Ground Floor, First Floor, Second Floor and Covered Floor. Living-dining room with double height, fitted kitchen with electrical appliances and toilet on the ground floor. Spacious terraces on the upper and covered floors will offer magnificent sea views from all the flats. On the semi-basement floor each house will have two private parking spaces.