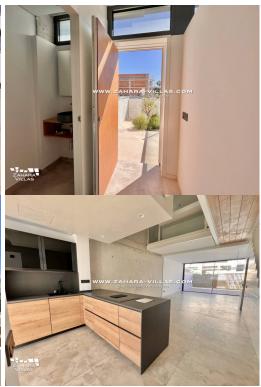

El Oasis de Zahara stands on a plot of 2,250 m2 just 3 minutes from the sea, in a residential/hotel area, away from the hustle and bustle of the town. Without the need to use the car, you will be able to access the commercial/tourist area of the village of Zahara, where you will find supermarkets, restaurants, medical centre, food market, etc. This new housing development has several typologies, all of them with 3 bedrooms, 3 bathrooms and 1 toilet.

The properties are distributed in; Semi-Basement, Ground Floor, First Floor, Second Floor and Covered Floor. Living-dining room with double height, fitted kitchen with electrical appliances and toilet on the ground floor. Spacious terraces on the upper and covered floors will offer magnificent sea views from all the flats. On the semi-basement floor each house will have two private parking spaces.

The exterior of each house will have a private garden area, as well as a garden area with a communal swimming pool that will divide the East and West blocks.

This is an unusual typology in this type of housing, with very habitable spaces incorporating double heights that facilitate the relationship between the floors.

A quality construction that stands out for its clarity, aesthetics and the wise choice and combination of materials.

REQUEST A VISIT TO THE SHOW HOUSE.

In accordance with the provisions of Decree 218/2005, of 11 October, the client is informed that notary and registry fees, I.T.P., and other possible expenses inherent to the sale and purchase are not included in the price.