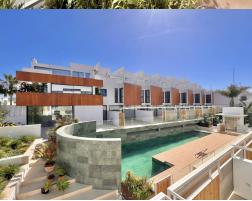

## NEW DEVELOPMENT COMPLETED "EL OASIS DE ZAHARA" SEMI-DETACHED HOUSES BY THE SEA

| REFERENCE | Bedrooms | Toilets | M <sup>2</sup> CONST | M <sup>2</sup> PLOT |
|-----------|----------|---------|----------------------|---------------------|
| 000551    | 3        | 3       | 210.38               | 130.00              |

The exterior of each house will have a private garden area, as well as a garden area with a communal swimming pool that will divide the East and West blocks.

This is an unusual typology in this type of housing, with very habitable spaces incorporating double heights that facilitate the relationship between the floors.