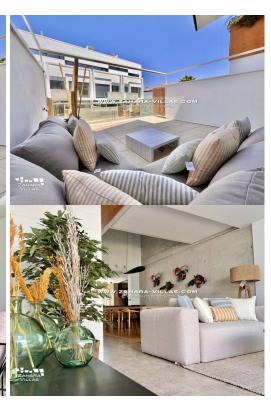

The properties are distributed in; Semi-Basement, Ground Floor, First Floor, Second Floor and Covered Floor. Living-dining room with double height, fitted kitchen with electrical appliances and toilet on the ground floor. Spacious terraces on the upper and covered floors will offer magnificent sea views from all the flats. On the semi-basement floor each house will have two private parking spaces.

The exterior of each house will have a private garden area, as well as a garden area with a communal swimming pool that will divide the East and West blocks.

This is an unusual typology in this type of housing, with very habitable spaces incorporating double heights that facilitate the relationship between the floors. A quality construction that stands out for its clarity, aesthetics and the wise choice and combination of materials.