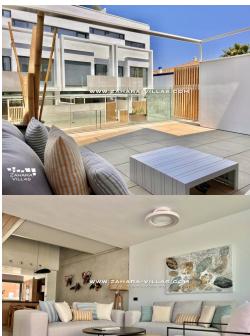

The properties are distributed in; Semi-Basement, Ground Floor, First Floor, Second Floor and Covered Floor. Living-dining room with double height, fitted kitchen with electrical appliances and toilet on the ground floor. Spacious terraces on the upper and covered floors will offer magnificent sea views from all the flats. On the semi-basement floor each house will have two private parking spaces.

The exterior of each house will have a private garden area, as well as a garden area with a communal swimming pool that will divide the East and West blocks.

This is an unusual typology in this type of housing, with very habitable spaces incorporating double heights that facilitate the relationship between the floors. A quality construction that stands out for its clarity, aesthetics and the wise choice and combination of materials.