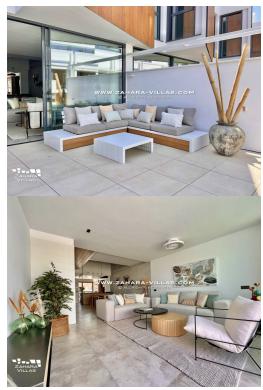

The properties are distributed in; Semi-Basement, Ground Floor, First Floor, Second Floor and Covered Floor. Living-dining room with double height, fitted kitchen with electrical appliances and toilet on the ground floor. Spacious terraces on the upper and covered floors will offer magnificent sea views from all the flats. On the semi-basement floor each house will have two private parking spaces.

The exterior of each house will have a private garden area, as well as a garden area with a communal swimming pool that will divide the East and West blocks.

This is an unusual typology in this type of housing, with very habitable spaces incorporating double heights that facilitate the relationship between the floors. A quality construction that stands out for its clarity, aesthetics and the wise choice and combination of materials.