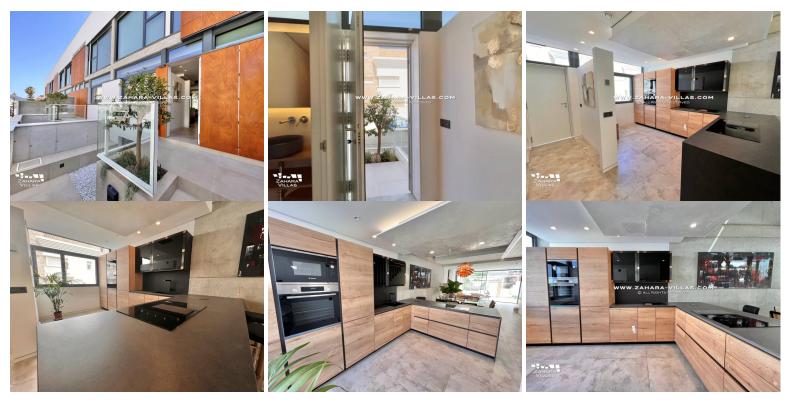

The Oasis Project

El Oasis de Zahara stands on a plot of 2,250 m2 just 3 minutes from the sea, in a residential/hotel area, away from the hustle and bustle of the town. Without the need to use the car, you will be able to access the commercial/tourist area of the village of Zahara, where you will find supermarkets, restaurants, medical centre, food market, etc. This new housing development has several typologies, all of them with 3 bedrooms, 3 bathrooms and 1 toilet.

The properties are distributed in; Semi-Basement, Ground Floor, First Floor, Second Floor and Covered Floor. Living-dining room with double height, fitted kitchen with electrical appliances and toilet on the ground floor. Spacious terraces on the upper and covered floors will offer magnificent sea views from all the flats. On the semi-basement floor each house will have two private parking spaces.