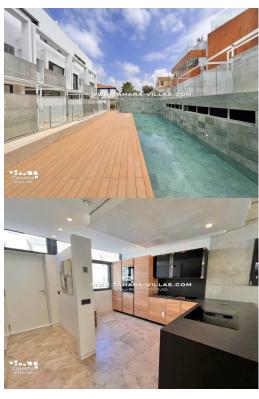

## The Oasis Project

El Oasis de Zahara stands on a plot of 2,250 m2 just 3 minutes from the sea, in a residential/hotel area, away from the hustle and bustle of the town. Without the need to use the car, you will be able to access the commercial/tourist area of the village of Zahara, where you will find supermarkets, restaurants, medical centre, food market, etc. This new housing development has several typologies, all of them with 3 bedrooms, 3 bathrooms and 1 toilet. The properties are distributed in; Semi-Basement, Ground Floor, First Floor, Second Floor and Covered Floor. Living-dining room with double height, fitted kitchen with electrical appliances and toilet on the ground floor. Spacious terraces on the upper and covered floors will offer magnificent sea views from all the flats. On the semi-basement floor each house will have two private parking spaces. The exterior of each house will have a private garden area, as well as a garden area with a communal swimming pool that will divide the East and West blocks. This is an unusual typology in this type of housing, with very habitable spaces incorporating double heights that facilitate the relationship between the floors. A quality construction that stands out for its clarity, aesthetics and the wise choice and combination of materials.

| TERRACE | A.C    | GARAGE    | STORAGE ROOM |
|---------|--------|-----------|--------------|
| Yes     | Yes    | Yes       | Yes          |
| POOL    | GARDEN | FIREPLACE | HEATING      |
| Yes     | Yes    | No        | Yes          |