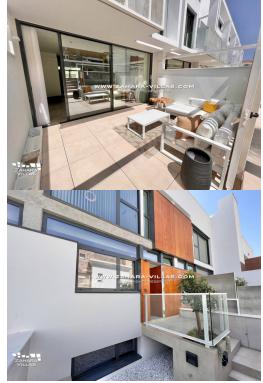

## The Oasis Project

El Oasis de Zahara stands on a plot of 2,250 m2 just 3 minutes from the sea, in a residential/hotel area, away from the hustle and bustle of the town. Without the need to use the car, you will be able to access the commercial/tourist area of the village of Zahara, where you will find supermarkets, restaurants, medical centre, food market, etc. This new housing development has several typologies, all of them with 3 bedrooms, 3 bathrooms and 1 toilet. The properties are distributed in; Semi-Basement, Ground Floor, First Floor, Second Floor and Covered Floor. Living-dining room with double height, fitted kitchen with electrical appliances and toilet on the ground floor. Spacious terraces on the upper and covered floors will offer magnificent sea views from all the flats. On the semi-basement floor each house will have two private parking spaces. The exterior of each house will have a private garden area, as well as a garden area with a communal swimming pool that will divide the East and West blocks. This is an unusual typology in this type of housing, with very habitable spaces incorporating double heights that facilitate the relationship between the floors. A quality construction that stands out for its clarity, aesthetics and the wise choice and combination of materials.

| TERRACE | A.C    | GARAGE    | STORAGE ROOM |
|---------|--------|-----------|--------------|
| Yes     | Yes    | Yes       | Yes          |
| POOL    | GARDEN | FIREPLACE | HEATING      |
| Yes     | Yes    | No        | Yes          |