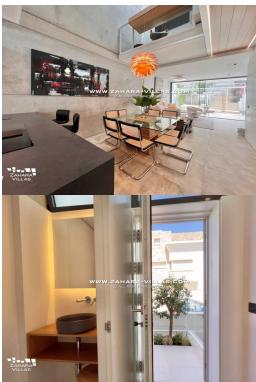

## The Oasis Project

El Oasis de Zahara stands on a plot of 2,250 m2 just 3 minutes from the sea, in a residential/hotel area, away from the hustle and bustle of the town. Without the need to use the car, you will be able to access the commercial/tourist area of the village of Zahara, where you will find supermarkets, restaurants, medical centre, food market, etc. This new housing development has several typologies, all of them with 3 bedrooms, 3 bathrooms and 1 toilet. The properties are distributed in; Semi-Basement, Ground Floor, First Floor, Second Floor and Covered Floor. Living-dining room with double height, fitted kitchen with electrical appliances and toilet on the ground floor. Spacious terraces on the upper and covered floors will offer magnificent sea views from all the flats. On the semi-basement floor each house will have two private parking spaces. The exterior of each house will have a private garden area, as well as a garden area with a communal swimming pool that will divide the East and West blocks. This is an unusual typology in this type of housing, with very habitable spaces incorporating double heights that facilitate the relationship between the floors. A quality construction that stands out for its clarity, aesthetics and the wise choice and combination of materials.