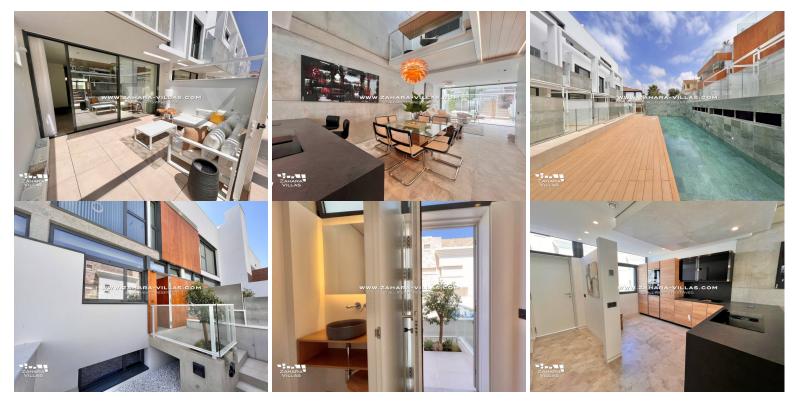

The Oasis Project El Oasis de Zahara stands on a plot of 2,250 m2 just 3 minutes from the sea, in a residential/hotel area, away from the hustle and bustle of the town. Without the need to use the car, you will be able to access the commercial/tourist area of the village of Zahara, where you will find supermarkets, restaurants, medical centre, food market, etc. This new housing development has several typologies, all of them with 3 bedrooms, 3 bathrooms and 1 toilet. The properties are distributed in; Semi-Basement, Ground Floor, First Floor, Second Floor and Covered Floor. Living-dining room with double height, fitted kitchen with electrical appliances and toilet on the ground floor. Spacious terraces on the upper and covered floors will offer magnificent sea views from all the flats. On the semi-basement floor each house will have two private parking spaces. The exterior of each house will have a private garden area, as well as a garden area with a communal swimming pool that will divide the East and West blocks. This is an unusual typology in this type of housing, with very habitable spaces incorporating double heights that facilitate the relationship between the floors. A quality construction that stands out for its clarity, aesthetics and the wise choice and combination of materials. REQUEST A VISIT TO THE SHOW HOUSE. In accordance with the provisions of Decree 218/2005, of 11 October, the client is informed that notary and registry fees, I.T.P., and other possible expenses inherent to the sale and purchase are not included in the price. Does not include 10 % VAT