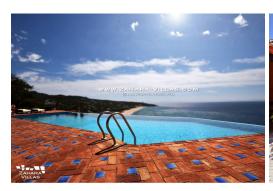

## **VILLA FOR SALE IN ATLANTERRA**

| REFERENCE | Bedrooms | Toilets | M²     | M² PLOT |
|-----------|----------|---------|--------|---------|
| 000769    | 13       | 13      | 540.00 | 4500.00 |

Within in an unbeatable location, in the upper area of ??the Atlanterra mountain, we find Villa Guatavita with stunning panoramic views of Cala de los Alemanes and the African continent. Within a 4500m2 plot, and separate buildings with a total built area of 540 m2 approximately. Access to the main house is through a typical central Mediterranean patio, with a fountain and a lot of vegetation. From here on the left, with covered porch, we access one area of ??the house, as an independent apartment, or staff area, with a small living room, kitchen, large double bedroom and a bathroom with bathtub. The kitchen gives access to another -smaller- patio, and laundry area. Just opposite to this wing, another covered porch gives access to the main house, with approximately 350 m2 built. Beautiful, meticulous to detail, with lobby, toilet, large fully equipped kitchen, dining area, a large living room with window with the best views of the Camarinal Lighthouse and Playa de los Alemanes, hall distributor where we find 5 bedrooms, with bathrooms and dressing rooms, and also with spectacular views. In the basement with about 72 m2 there is a garage area and the boiler room. The outside areas of the villa are large gardens with charm, lots of vegetation and exquisite taste in every corner. An overflowing pool blends the horizon and the blue of the Atlantic Ocean. In this area the house has another building with two floors; upstairs we find an exquisite living room - bedroom with fireplace, and a full bathroom, plus a charming kitchen, and large terrace. On the ground floor, a covered porch with outdoor furniture, gives way to an annex with a kitchen, bedroom and bathroom. In the lower part of the plot we can find another annex as an independent apartment, with two floors. Kitchen, three bedrooms, 2 bathrooms on the main floor, and on the ground floor a nice living room and dining area, with access to a large porch. If we continue in this area of ??the plot, we find an area of ??orchards. Finally in the upper part of the plo

| TERRACE | A.C    | GARAGE    | STORAGE ROOM |
|---------|--------|-----------|--------------|
| Yes     | Yes    | Yes       | No           |
| POOL    | GARDEN | FIREPLACE | HEATING      |
| Yes     | Yes    | Yes       | Yes          |