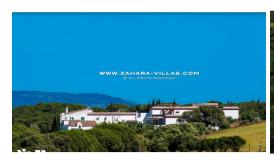

## **RURAL HOTEL EN SAN AMBROSIO, BARBATE**

| REFERENCE | Bedrooms | Toilets | M²   | M² PLOT |
|-----------|----------|---------|------|---------|
| 000785    | 20       | 20      | 3197 | 10000   |

Cortijo (farmhouse) for sale. Currently and for the last 18 years, the property has been used as a Rural Hotel. Located in San Ambrosio, in the heart of the Natural Park of La Breña, between the towns of Barbate, Vejer de la Frontera and Los Caños de Meca, very close to the wonderful beaches on the Cadiz coast, Costa de la Luz; and with stunning views of the entire region of La Janda. The property is distributed in several areas; the hotel with 15 rooms, each with private bathroom and its own terrace, bar-cafeteria / reception, restaurant with large industrial kitchen, multipurpose rooms / warehouses (rooms that could be renovated to increase the number of rooms available in the hotel), common patios, four houses, parking area, magnificent pool and garden. Everything surrounded by vegetation and trees, within a natural environment, perfect for a sustainable tourism.

Emblematic and historic place of great cultural interest. It houses the largest dovecote in the world, very visited throughout the year, a great fit for lovers of nature and the great outdoors that would like to enjoy the countryside, beach, trails, marshes, local gastronomy, and endless experiences that the area has to offer.