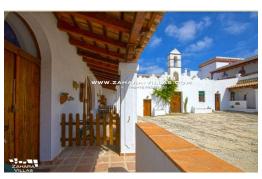

## **RURAL HOTEL EN SAN AMBROSIO, BARBATE**

| REFERENCE | Bedrooms | Toilets | M²   | M² PLOT |
|-----------|----------|---------|------|---------|
| 000785    | 20       | 20      | 3197 | 10000   |

Cortijo (farmhouse) for sale. Currently and for the last 18 years, the property has been used as a Rural Hotel. Located in San Ambrosio, in the heart of the Natural Park of La Breña, between the towns of Barbate, Vejer de la Frontera and Los Caños de Meca, very close to the wonderful beaches on the Cadiz coast, Costa de la Luz; and with stunning views of the entire region of La Janda. The property is distributed in several areas; the hotel with 15 rooms, each with private bathroom and its own terrace, bar-cafeteria / reception, restaurant with large industrial kitchen, multipurpose rooms / warehouses (rooms that could be renovated to increase the number of rooms available in the hotel), common patios, four houses, parking area, magnificent pool and garden. Everything surrounded by vegetation and trees, within a natural environment, perfect for a sustainable tourism.

Emblematic and historic place of great cultural interest. It houses the largest dovecote in the world, very visited throughout the year, a great fit for lovers of nature and the great outdoors that would like to enjoy the countryside, beach, trails, marshes, local gastronomy, and endless experiences that the area has to offer.