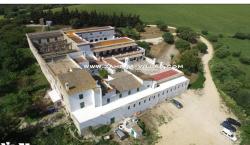

## **RURAL HOTEL EN SAN AMBROSIO, BARBATE**

| REFERENCE | Bedrooms | Toilets | M²   | M² PLOT |
|-----------|----------|---------|------|---------|
| 000785    | 20       | 20      | 3197 | 10000   |

Cortijo (farmhouse) for sale. Currently and for the last 18 years, the property has been used as a Rural Hotel. Located in San Ambrosio, in the heart of the Natural Park of La Breña, between the towns of Barbate, Vejer de la Frontera and Los Caños de Meca, very close to the wonderful beaches on the Cadiz coast, Costa de la Luz; and with stunning views of the entire region of La Janda. The property is distributed in several areas; the hotel with 15 rooms, each with private bathroom and its own terrace, bar-cafeteria / reception, restaurant with large industrial kitchen, multipurpose rooms / warehouses (rooms that could be renovated to increase the number of rooms available in the hotel), common patios, four houses, parking area, magnificent pool and garden. Everything surrounded by vegetation and trees, within a natural environment, perfect for a sustainable tourism.

Emblematic and historic place of great cultural interest. It houses the largest dovecote in the world, very visited throughout the year, a great fit for lovers of nature and the great outdoors that would like to enjoy the countryside, beach, trails, marshes, local gastronomy, and endless experiences that the area has to offer.