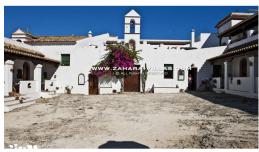

## **RURAL HOTEL EN SAN AMBROSIO, BARBATE**

| REFERENCE | Bedrooms | Toilets | M²   | M² PLOT |
|-----------|----------|---------|------|---------|
| 000785    | 20       | 20      | 3197 | 10000   |

Cortijo (farmhouse) for sale. Currently and for the last 18 years, the property has been used as a Rural Hotel. Located in San Ambrosio, in the heart of the Natural Park of La Breña, between the towns of Barbate, Vejer de la Frontera and Los Caños de Meca, very close to the wonderful beaches on the Cadiz coast, Costa de la Luz; and with stunning views of the entire region of La Janda. The property is distributed in several areas; the hotel with 15 rooms, each with private bathroom and its own terrace, bar-cafeteria / reception, restaurant with large industrial kitchen, multipurpose rooms / warehouses (rooms that could be renovated to increase the number of rooms available in the hotel), common patios, four houses, parking area, magnificent pool and garden. Everything surrounded by vegetation and trees, within a natural environment, perfect for a sustainable tourism.

Emblematic and historic place of great cultural interest. It houses the largest dovecote in the world, very visited throughout the year, a great fit for lovers of nature and the great outdoors that would like to enjoy the countryside, beach, trails, marshes, local gastronomy, and endless experiences that the area has to offer.