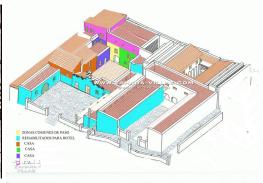

## **RURAL HOTEL EN SAN AMBROSIO, BARBATE**

| REFERENCE | Bedrooms | Toilets | M²   | M² PLOT |
|-----------|----------|---------|------|---------|
| 000785    | 20       | 20      | 3197 | 10000   |

Cortijo (farmhouse) for sale. Currently and for the last 18 years, the property has been used as a Rural Hotel. Located in San Ambrosio, in the heart of the Natural Park of La Breña, between the towns of Barbate, Vejer de la Frontera and Los Caños de Meca, very close to the wonderful beaches on the Cadiz coast, Costa de la Luz; and with stunning views of the entire region of La Janda. The property is distributed in several areas; the hotel with 15 rooms, each with private bathroom and its own terrace, bar-cafeteria / reception, restaurant with large industrial kitchen, multipurpose rooms / warehouses (rooms that could be renovated to increase the number of rooms available in the hotel), common patios, four houses, parking area, magnificent pool and garden. Everything surrounded by vegetation and trees, within a natural environment, perfect for a sustainable tourism.