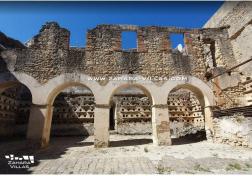

## **RURAL HOTEL EN SAN AMBROSIO, BARBATE**

| REFERENCE | Bedrooms | Toilets | M²   | M² PLOT |
|-----------|----------|---------|------|---------|
| 000785    | 20       | 20      | 3197 | 10000   |

Cortijo (farmhouse) for sale. Currently and for the last 18 years, the property has been used as a Rural Hotel. Located in San Ambrosio, in the heart of the Natural Park of La Breña, between the towns of Barbate, Vejer de la Frontera and Los Caños de Meca, very close to the wonderful beaches on the Cadiz coast, Costa de la Luz; and with stunning views of the entire region of La Janda. The property is distributed in several areas; the hotel with 15 rooms, each with private bathroom and its own terrace, bar-cafeteria / reception, restaurant with large industrial kitchen, multipurpose rooms / warehouses (rooms that could be renovated to increase the number of rooms available in the hotel), common patios, four houses, parking area, magnificent pool and garden. Everything surrounded by vegetation and trees, within a natural environment, perfect for a sustainable tourism.

Emblematic and historic place of great cultural interest. It houses the largest dovecote in the world, very visited throughout the year, a great fit for lovers of nature and the great outdoors that would like to enjoy the countryside, beach, trails, marshes, local gastronomy, and endless experiences that the area has to offer.